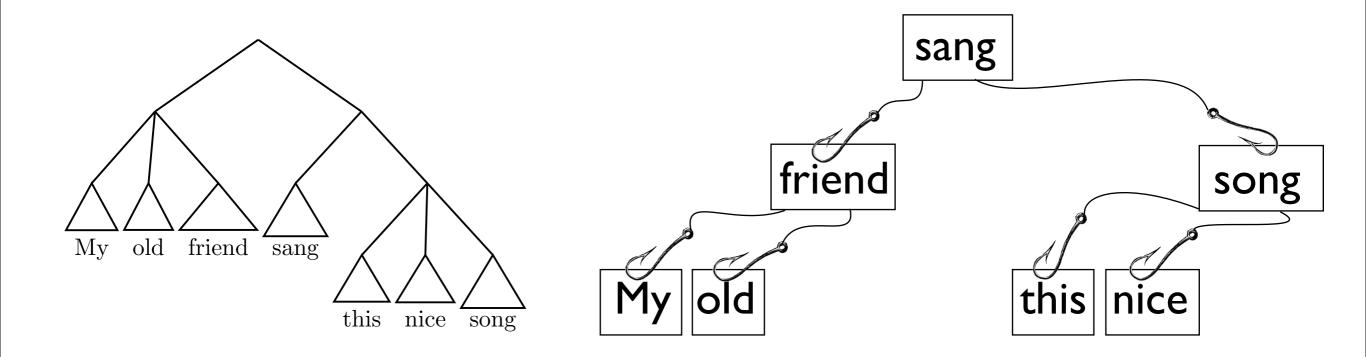

My old friend sang this nice song

My old friend sang this nice song

My old friend sang this nice song

sang

My old friend

this nice song

sang

friend

song

My old

this nice

Decomposing

Decomposing