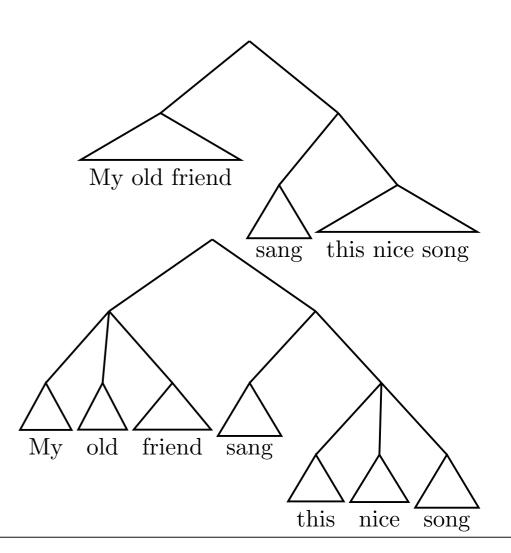

My old friend sang this nice song

My old friend sang this nice song

My old friend sang this nice song

sang

My old friend

this nice song

sang

friend

song

My old

this nice

Decomposing

Decomposing