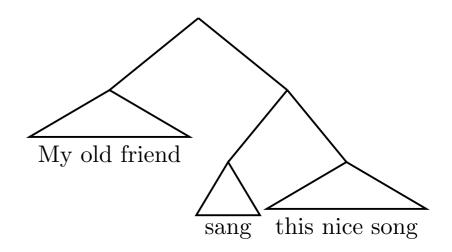

My old friend sang this nice song

My old friend sang this nice song

My old friend sang this nice song

sang

My old friend

this nice song

sang

friend

song

My old

this nice

Decomposing

Decomposing