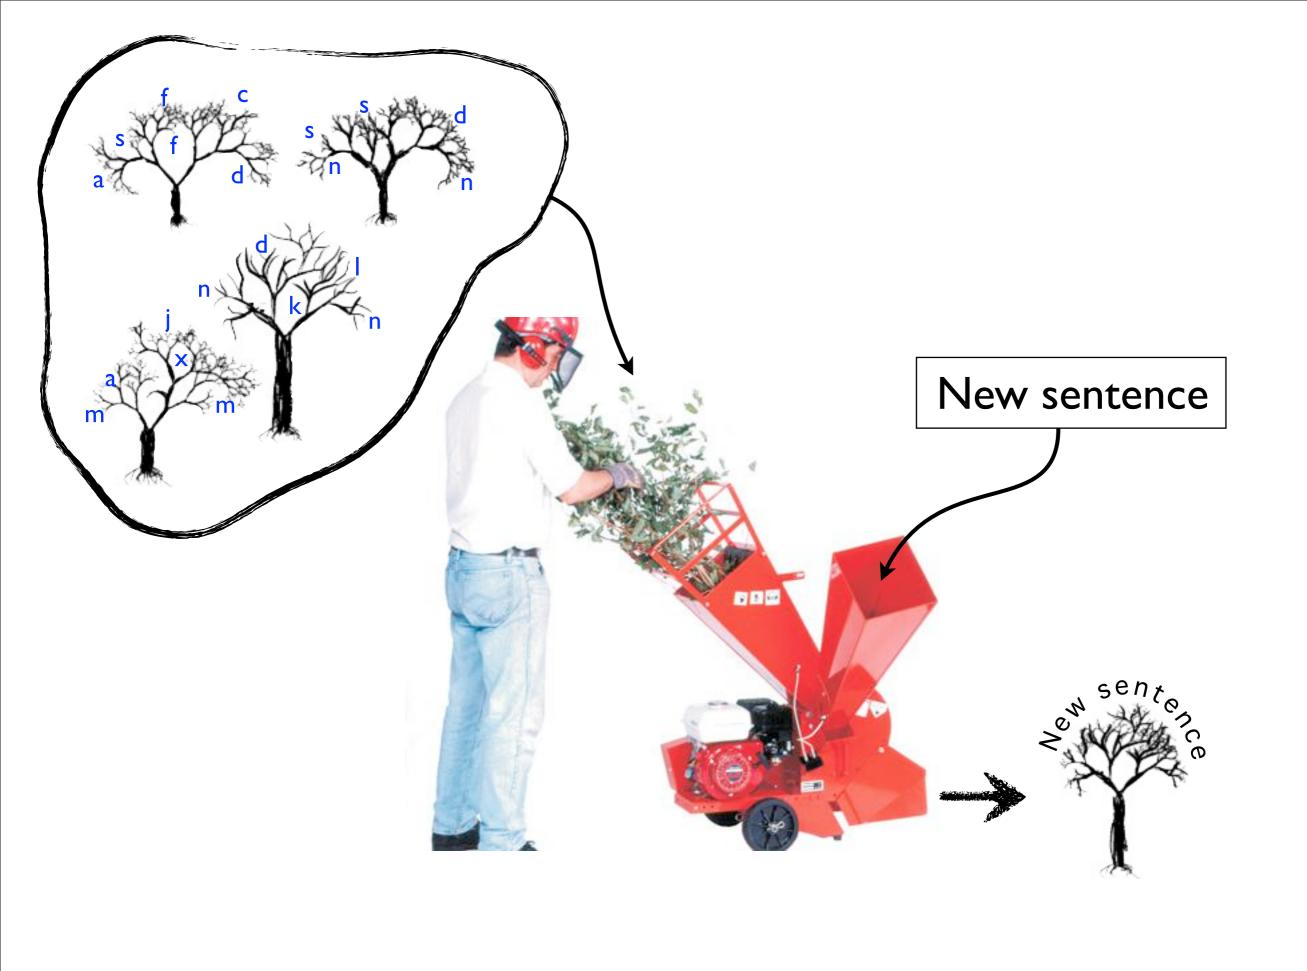

#### Automatic

- Translation
- Text summarization
- Question answering

#### Automatic

- Translation
- Text summarization
- Question answering

No real tree was harm during the experiments. Thesis was printed on paper from responsible sources.